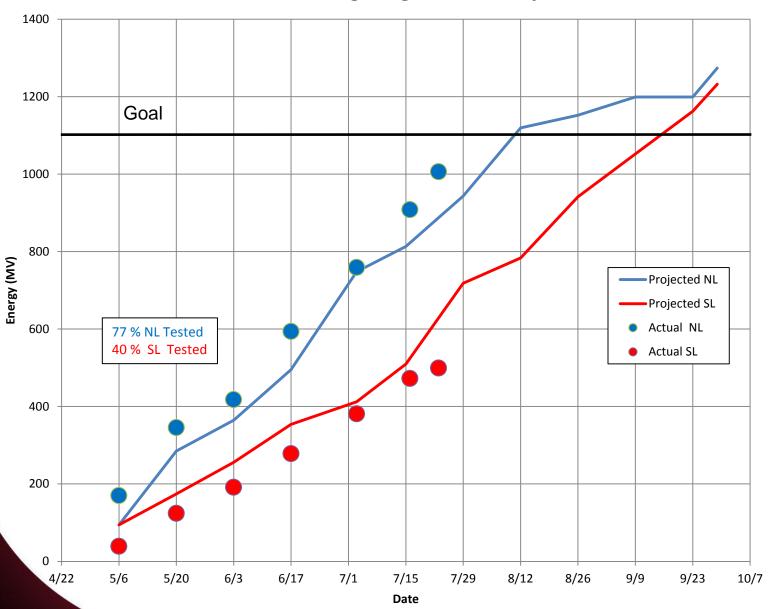

n 2L22                              | 13 days    | Sat 8/9/13  | Thu 8/21/13 |
| Commission 2L23                              | 13 days    | Wed 8/14/13 | Sun 8/25/13 |
| Commission 2L24                              | 13 days    | Mon 8/26/13 | Tue 9/10/13 |
| Commission 2L25                              | 13 days    | Sat 8/23/13 | Sat 9/6/13  |
| C100 Initial                                 | 28.13 days | Mon 7/22/13 | Thu 8/29/13 |
| Commission 1L25 (In Progress)                | 7 days     | Mon 7/22/13 | Sun 7/28/13 |
| Commission 1L26                              | 21 days    | Mon 8/5/13  | Fri 8/23/13 |
| Commission 2L26                              | 21 days    | Sat 8/10/13 | Thu 8/29/13 |

Does Not Include C50-11 or R100



#### **Commissioning Progress and Projected Results**





## In Summary

- C100 Testing ahead of schedule
  - 1L25 Valve Problem will eat up some time
- Recommission is Roughly on Schedule
- Mandatory Vacations may add some delay
- Overall about 62% of Installed Cryomodules Tested